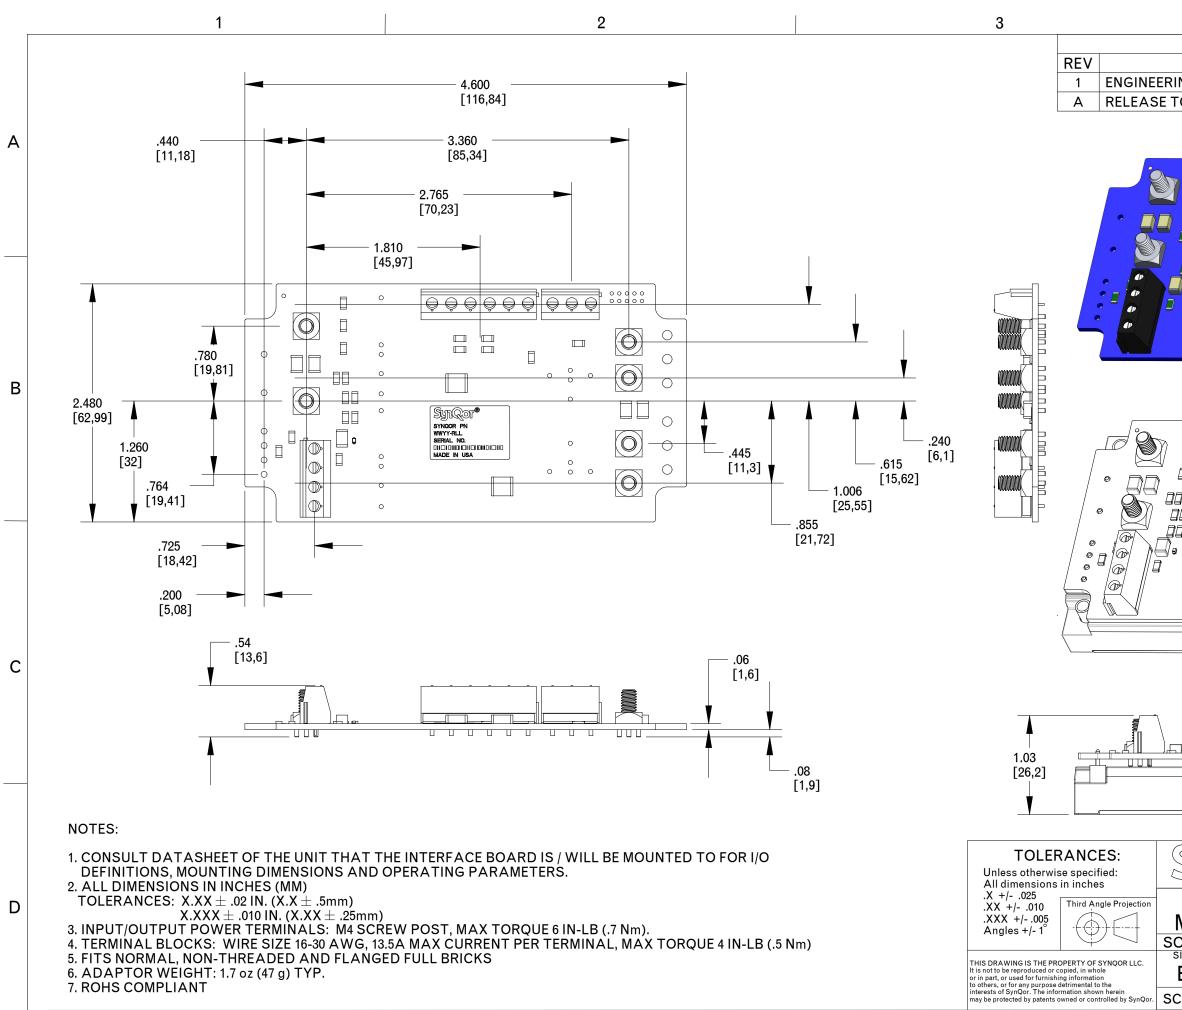

| 4                                                                          |                        |
|----------------------------------------------------------------------------|------------------------|
| REVISIONS                                                                  |                        |
| DESCRIPTION DATE                                                           | APPROVED               |
| RING RELEASE PER ECO 14-17650 06/09/20   TO PROD PER ECO 20-27135 12/21/20 | K.DUBROWN<br>K.DUBROWN |
|                                                                            |                        |
|                                                                            | l l                    |
|                                                                            |                        |
|                                                                            |                        |
| i :                                                                        |                        |
|                                                                            |                        |
|                                                                            |                        |
|                                                                            |                        |
|                                                                            | ~                      |
|                                                                            |                        |
|                                                                            |                        |
|                                                                            | E                      |
|                                                                            | <b>L</b>               |
|                                                                            |                        |
|                                                                            |                        |
|                                                                            | 0                      |
|                                                                            | 0                      |
|                                                                            | 'ø///                  |
|                                                                            | 0                      |
|                                                                            | 0                      |
|                                                                            |                        |
|                                                                            |                        |
|                                                                            | <u> </u>               |
|                                                                            | C                      |
|                                                                            |                        |
|                                                                            |                        |
|                                                                            |                        |
|                                                                            |                        |
|                                                                            |                        |
| L                                                                          |                        |
|                                                                            |                        |
| Syn Roff 155 Swanson Ro<br>Boxborough, M                                   |                        |
| FBI-02 INTERFACE ASSE                                                      |                        |
| MECHANICAL OUTLINE DF                                                      |                        |
| OURCE: PRO/E 020-0000382                                                   |                        |
| SIZE DATE DWG. NO.<br>B DEC-21-20 020-00003                                | 82 A                   |
|                                                                            | SHEET 1 of 1           |
| CALE: 1.000   DRAWN: KJD   CHECK: 5                                        |                        |
| 4                                                                          |                        |